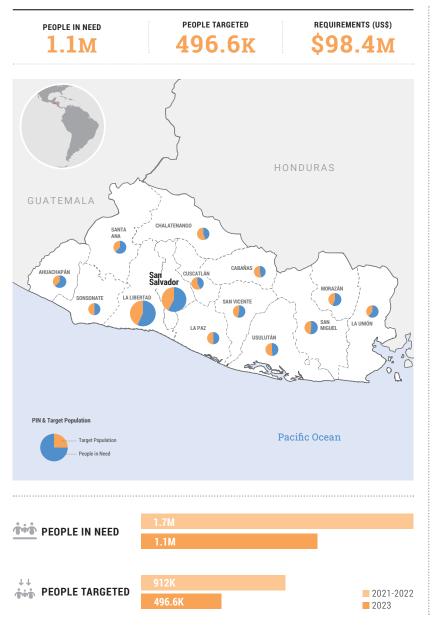

## **RESPONSE BY SECTOR**

| Sector                        | Requirements (US\$) |    | People in need / people targeted |             |     |
|-------------------------------|---------------------|----|----------------------------------|-------------|-----|
| Food Security                 | 33.90M              |    | 867.9K                           | 260K        |     |
| Protection                    | 24.23M              |    | 834.3K                           | 236.6K      |     |
| Child Protection*             | 7.08M               |    | 253.1K                           | 69K         |     |
| GBV*                          | 5.20M               |    | 615K                             | 104.6K      |     |
| Health                        | 6.90M               |    | 247.3K                           | 88K         |     |
| Education                     | 4.98M               |    | 758.4K                           | 75.8K       |     |
| CCCM                          | 4.58M               |    | 68.2K                            | <b>20</b> K | II. |
| WASH                          | 3.98M               |    | 719.9K                           | 167.9K      |     |
| Early Recovery                | 3.50M               |    | 827.3K                           | 49.5K       |     |
| Nutrition                     | 3.22M               |    | 218.7K                           | 106.6K      |     |
| Logistics &Telecommunications | 491.56K             | Ī  |                                  |             |     |
| Shelter                       | 295K                |    |                                  | 2K          |     |
| Coordination                  | 60K                 | li |                                  |             |     |